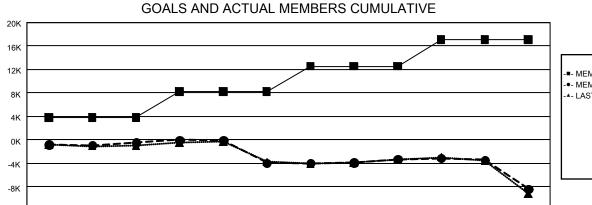

## GMT MONTHLY MEMBERSHIP PROGRESS REPORT

GAT Constitutional Area 1

Results as of: 6/30/2024

REPORT DOES NOT INCLUDE CLUBS IN UNDISTRICTED AREAS.

| Clubs                 |               |           |               | Members               |                           |                         |                                                    |  |
|-----------------------|---------------|-----------|---------------|-----------------------|---------------------------|-------------------------|----------------------------------------------------|--|
| RESULTS FOR 2023-2024 |               |           |               | RESULTS FOR 2023-2024 |                           |                         |                                                    |  |
| QUARTER               | NEW CLUB GOAL | NEW CLUBS | DROPPED CLUBS | QUARTER               | MEMBER GROWTH<br>NET GOAL | MEMBER GROWTH<br>ACTUAL | DROPPED<br>MEMBERS ACTUAL<br>(including transfers) |  |
| JULY/AUG/SEPT         | 39            | 16        | 62            | JULY/AUG/SEPT         | 3,838                     | 8,134                   | 7,639                                              |  |
| OCT/NOV/DEC           | 85            | 18        | 128           | OCT/NOV/DEC           | 4,390                     | 6,976                   | 9,688                                              |  |
| JAN/FEB/MAR           | 91            | 15        | 33            | JAN/FEB/MAR           | 4,337                     | 7,825                   | 6,388                                              |  |
| APR/MAY/JUNE          | 81            | 48        | 143           | APR/MAY/JUNE          | 4,578                     | 8,130                   | 12,258                                             |  |