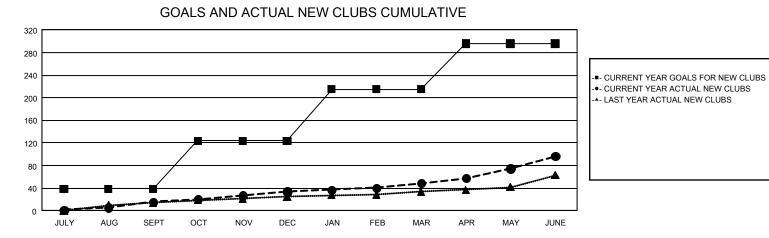

## GMT MONTHLY MEMBERSHIP PROGRESS REPORT

GAT Constitutional Area 1

Results as of: 6/30/2024

REPORT DOES NOT INCLUDE CLUBS IN UNDISTRICTED AREAS.

| Clubs                 |               |           |               | Members               |                           |                         |                                                    |  |
|-----------------------|---------------|-----------|---------------|-----------------------|---------------------------|-------------------------|----------------------------------------------------|--|
| RESULTS FOR 2023-2024 |               |           |               | RESULTS FOR 2023-2024 |                           |                         |                                                    |  |
| QUARTER               | NEW CLUB GOAL | NEW CLUBS | DROPPED CLUBS | QUARTER               | MEMBER GROWTH<br>NET GOAL | MEMBER GROWTH<br>ACTUAL | DROPPED<br>MEMBERS ACTUAL<br>(including transfers) |  |
| JULY/AUG/SEPT         | 39            | 16        | 62            | JULY/AUG/SEPT         | 3,838                     | 8,134                   | 7,639                                              |  |
| OCT/NOV/DEC           | 85            | 18        | 128           | OCT/NOV/DEC           | 4,390                     | 6,976                   | 9,688                                              |  |
| JAN/FEB/MAR           | 91            | 15        | 33            | JAN/FEB/MAR           | 4,337                     | 7,825                   | 6,388                                              |  |
| APR/MAY/JUNE          | 81            | 48        | 143           | APR/MAY/JUNE          | 4,578                     | 8,130                   | 12,258                                             |  |